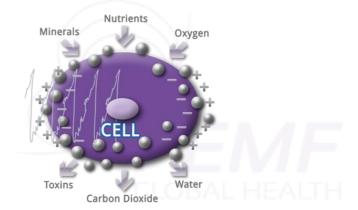

#### **Metabolism**

Your cells produce their own energy, called ATP (Adenosine Triphosphate) by way of metabolism. ATP is a term synonymous to the athletic world. It isn't just the energy that we need to run a marathon, but for every physiological function in the body such as opening our eyes, standing upright, digesting food. It's also the vital energy needed

to heal and regenerate the body, to build up and break down molecules, and to transport substances across cell membranes. To produce adenosine triphosphate, a cell needs oxygen, and about 90 other substances, including enzymes, glucose, and nutrients. In addition to energy, cells also produce carbon dioxide, water, waste products and toxins that all need to be transported out of the body.

#### lon transfer

Each of our cells produce an electromagnetic field that is created by ion transfer through the cell membrane. Positive and negative ions (such as sodium and potassium) pass through the cell membrane wall causing a friction that creates an electrical charge, or cellular voltage. This voltage and the ATP we produce are vital to cellular health. Whenever the electrical potential of a cell drops, cell function is impaired. Low performance levels, lack of energy, fatigue, chronic diseases and much more are the results.

Ultimately, every condition and ailment is the consequence of impaired cell function. If cellular energy is not replenished conditions can continue to decline and eventually become chronic or lead to disease.

How does <u>PEMF</u> affect our cellular energy? You can think of PEMF's as a wholebody battery charger. The pulsating electromagnetic fields penetrate through the whole body, and all 70 trillion cells. This process gently pulls on cell membranes, promoting ion transfer. The improved ion transfer increases the friction or energy in the cell. Their electromagnetic field is recharged. Fully charged cells are able to maintain an optimal shape which maximizes cell membrane potential, mobility (circulation) and permeability. A cell that is more permeable, allows for better metabolism i.e. increased nutrient and oxygen absorption, and waste and toxin expulsion. More cell energy equals improved cell functions.