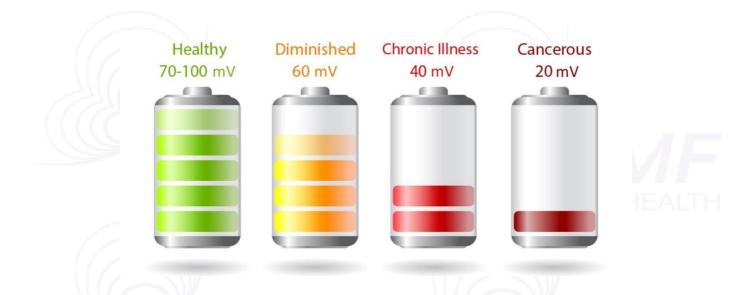

### ALL ENERGY HAS BOTH A FREQUENCY AND AN INTENSITY

Going back to the comparison of our cells to tiny batteries. Of course we want them to have a full charge and a long battery life. The intensity level or cellular charge is measured in millivolts.

Your cells need a minimum membrane potential of -70 millivolt in order to function optimally. If cell charge drops for any reason, functions become diminished, and cells become weak and susceptible to disease. Any disease in your body starts long before a symptom shows up.

FACT: a heart cell always has a charge over -100 millivolt as it is always pumping at a high charge. That is the reason why there is no cancer of the heart as a primary cancer. Cancer cells have -20 mV or less.