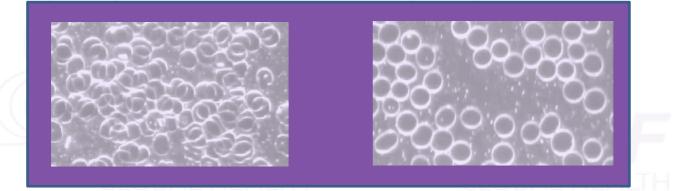

### DARK FIELD MICROSCOPY

For anyone that is truly intrigued by this process, there is a way for you to see this amazing process in action. It is called Dark Field microscopy. This is the practice of examining the state of live blood cells. A small drop of blood is taken and immediately placed on an extremely high-power microscope. What you see is a snap shot of your current cellular activity and ultimately your health.

You can see in the first picture that the blood cells are stacked together and their shape is quite concave. This stacking is called the rouleau effect. As we mentioned one of the most important functions of a cell is to absorb and expel, which is greatly diminished by the stagnation of the rouleau effect. In the second photo the cells have been exposed to very low frequency, low intensity PEMF's for just 8 minutes! As a result their electromagnetic field has increased and cellular energy has been replenished. You can see the energetic cells have taken on an optimal shape, allowing them to utilize their full surface, optimizing metabolism and action potential. Cells can also be seen repelling off of each other as two similarly charged magnets would. This vastly improves circulation throughout the body. These healthy cells create an environment that promotes whole body health. Using a PEMF system daily helps to