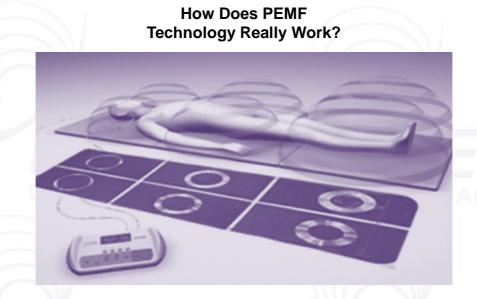

### Let's talk full body mat. Do you have at least 8 mins twice a day?

That's rhetorical. If you don't have 8 minutes twice a day then a PEMF system can't help your condition!

Check out some of the biological processes that can be improved from an 8 min full body mat session:

What is most important is how you feel afterwards:

more energy, better focus, less pain and better sleep! and over time,

many or all the benefits we spoke at the beginning of this eBook

PEMF works incremental and cumulative when it comes to pain, discomfort or chronic illness and so on. It takes a minimum of 8 minutes to start optimizing all your cells in your body and the effects last for 6 hours.

Only 8 mins??? Yes it can be!

A minimum of 8 mins and a maximum of 24 mins for all 75 trillion cells to fully resonate and recharge. You decide how long you'd like to spend depending on your schedule. We personally enjoy how it feels and the benefits we notice from a little longer than 8 mins, but we never miss our 8 mins regardless. Using the whole body will become like brushing your teeth. It will be the most pivotal and lasting decision you will make about your health from here on.

Fact: Doing 8 mins twice a day is better than doing 16 min once.

What about the other applicators??

Local pain or local health issues are addressed with secondary applicators, which preferably employ a 10 Hz, square wave form similar to that used in the NASA study. These frequencies are designed to reduce inflammation, pain, and improve circulation.