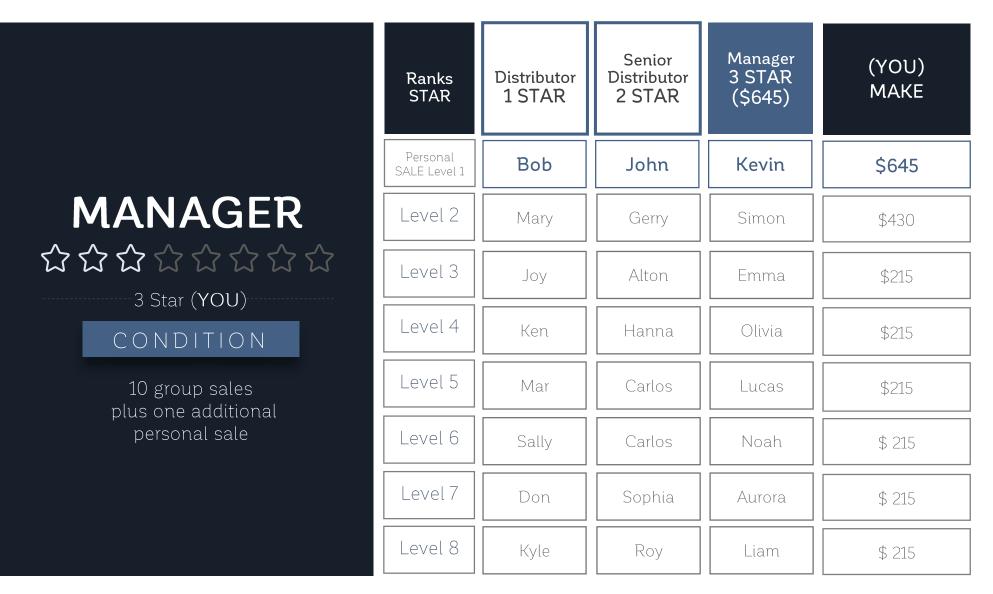

# SENIOR MANAGER

4 Star (YOU)

#### CONDITION

20 group sales plus one additional personal sale

| Ranks<br>STAR            | Distributor<br>1 STAR | Senior<br>Distributor<br>2 STAR | Manager<br>3 STAR | Senior<br>Manager<br>4 STAR<br>(\$860) | (YOU)<br>MAKE |
|--------------------------|-----------------------|---------------------------------|-------------------|----------------------------------------|---------------|
| Personal<br>SALE Level 1 | Bob                   | John                            | Kevin             | Zoey                                   | \$860         |
| Level 2                  | Mary                  | Gerry                           | Simon             | Logan                                  | \$645         |
| Level 3                  | Joy                   | Alton                           | Emma              | Oliver                                 | \$430         |
| Level 4                  | Ken                   | Hanna                           | Olivia            | Mia                                    | \$215         |
| Level 5                  | Mar                   | Carlos                          | Lucas             | Isabela                                | \$215         |
| Level 6                  | Sally                 | Carlos                          | Noah              | Lala                                   | \$ 215        |
| Level 7                  | Don                   | Sophia                          | Aurora            | Lana                                   | \$ 215        |
| Level 8                  | Kyle                  | Roy                             | Liam              | Aubrey                                 | \$ 215        |

TOTAL: \$9,030