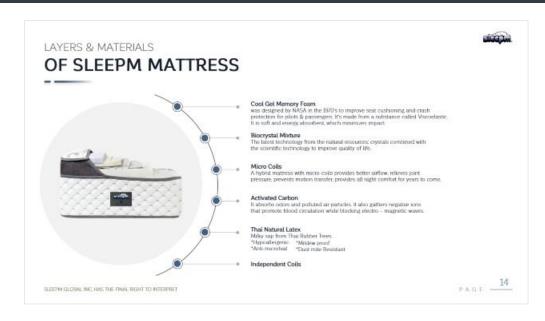

## LAYERS & MATERIALS

# OF SLEEPM MATTRESS

## Cool Gel Memory Foam

was designed by NASA in the 1970's to improve seat cushioning and crash protection for pilots & passengers. It's made from a substance called Viscoelastic. It is soft and energy absorbent, which minimizes impact.

## Biocrystal Mixture

The latest technology from the natural resources; crystals combined with the scientific technology to improve quality of life.

## Micro Coils

A hybrid mattress with micro-coils provides better airflow, relieves joint pressure, prevents motion transfer, provides all night comfort for years to come.

### **Activated Carbon**

It absorbs odors and polluted air particles. It also gathers negative ions that promote blood circulation while blocking electro – magnetic waves.

### Thai Natural Latex

Milky sap from Thai Rubber Trees.

\*Hypoallergenic \*Mildew proof

\*Anti-microbial \*Dust mite Resistant

## Independent Coils