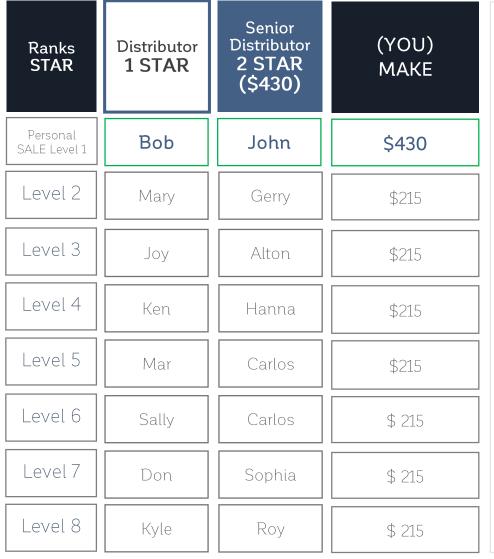

# SENIOR DISTRIBUTOR

2 Star (YOU)

#### CONDITION

Must have 2 personal sales

TOTAL: \$3,655

TOTAL: \$6,020