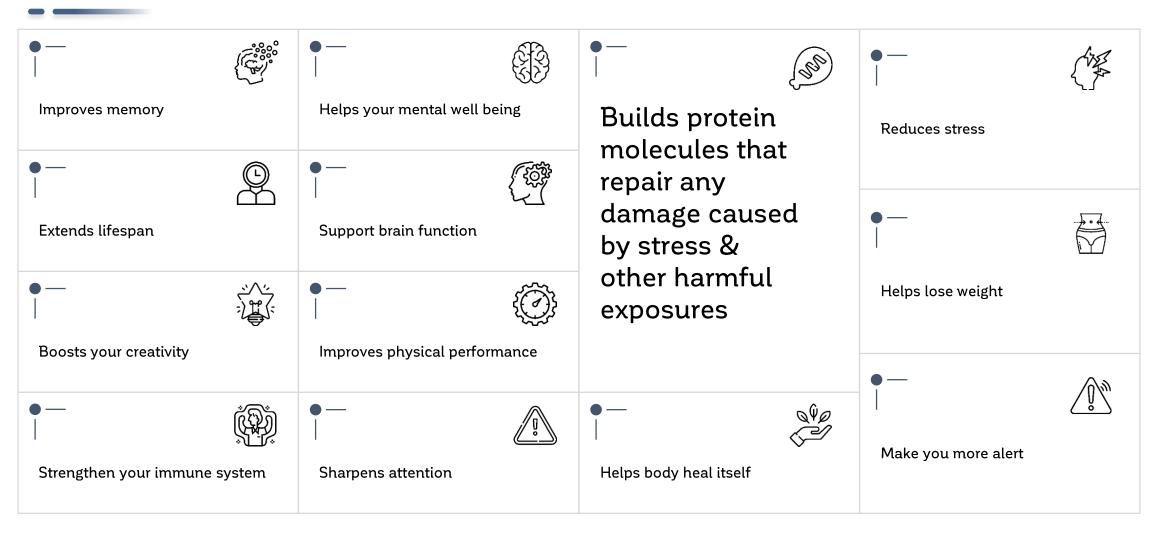

# A SOLUTION !!!

The Award Winning Innovation Biocrystal Technology

- $\rightarrow$  01. It gives you a full night quality sleep
- $\bullet$  02. It gives you full energy, feel more relaxed and tranquilized
- 03 Increase your body energy and concentration
- 04. It Improves your immune system and body circulation
- 05 It strengthens your muscular system
- $\longrightarrow$  06. It helps prevent neck pain, chronic and lower back pain.
- 07. And OVERALL, Biocrystal Mattress improves your Quality of Life!