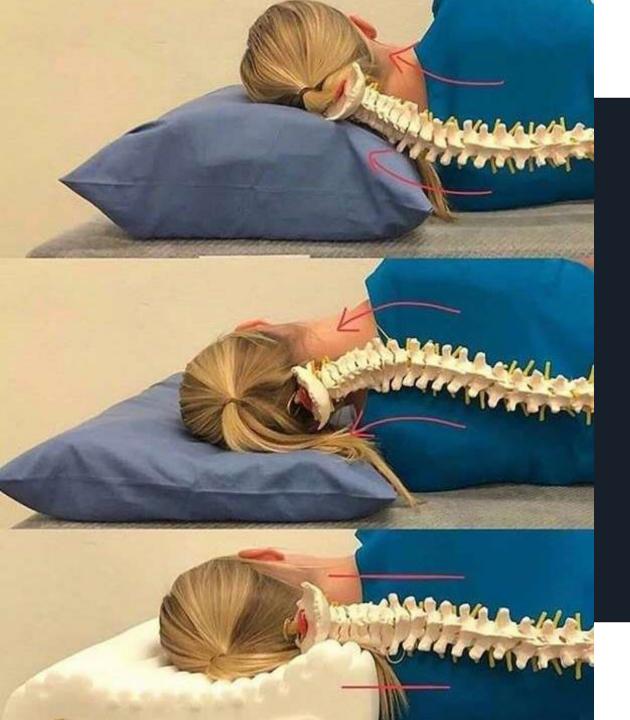

# HAS A CRUCIAL IMPACT ON COMFORTABLE SLEEP AND THE HEALTH OF THE CERVICAL SPINE!

- Unsuitable pillows and incorrect sleeping postures may cause excessive tension on cervical ligaments and muscles, accelerate the degeneration of intervertebral joints and lead to disorders in various body functions.
- The Sleepm pillow not only supports the curved part of the neck, but also the back of the head. Because the lower skull is curved backwards, only with this support can the tissues and other parts of the neck be relaxed and rested.

The cervical vertebra has an inwards curvature called the 'physiological lordosis', which has evolved to be the most comfortable way to maintain this natural anatomical curvature.

The role of the pillow is be a cushion under the head and neck when sleeping, so that the cervical vertebrae can maintain the normal anatomical curvature while the person sleeps.

You should also maintain the normal 'physiological lordosis', or curve, of the cervical spine during your sleep, in order to meet the anatomical requirements of the cervical spine.

Enabling the neck's skin, muscles, ligaments, intervertebral discs, intervertebral joints, trachea, esophagus, nerves and other tissues and organs, that pass through the neck, to relax & rest along with the other parts of the body while sleeping.

THE SLEEPM CRYSTAL ENERGY

PILLOW CORRECTS THE OLD, TRADITIONAL FAULTS OF THOSE PILLOWS THAT DON'T PROPERLY SUPPORT THE HEAD & HELPS TO MAINTAIN THE HEALTH OF THE CERVICAL SPINE.