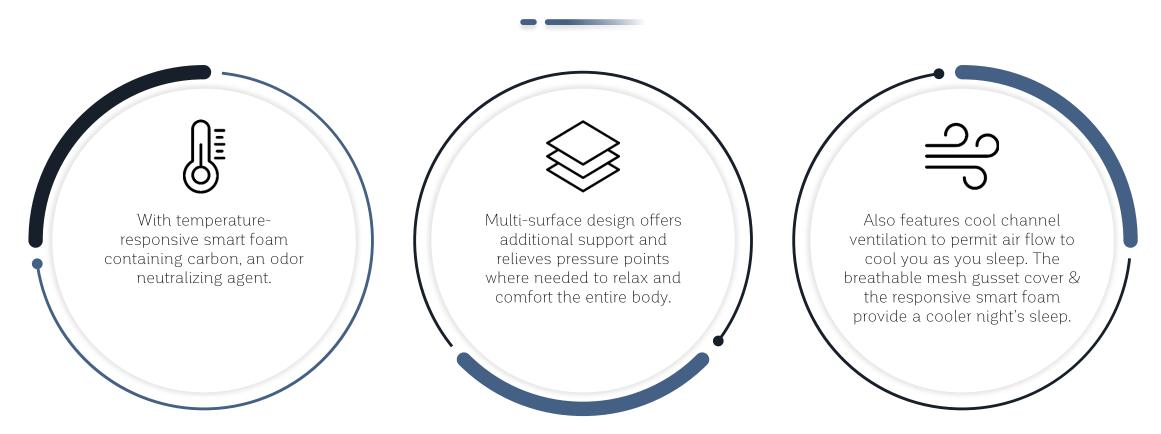

### **Activated Carbon**

It absorbs odors and polluted air particles. It also gathers negative ions that promote blood circulation while blocking electro – magnetic waves.

## TEMPERATURE REGULATOR

Regulates your core temperature for the most natural sleeping environment by keeping you warm in the winter and cool during the summer.

#### Characteristics of the Ice Silk Cloth cover

Because the internal design of the memory foam is similar to that of a sponge, and each cell unit is interconnected to each other, it has excellent moisture absorption, & good air permeability.