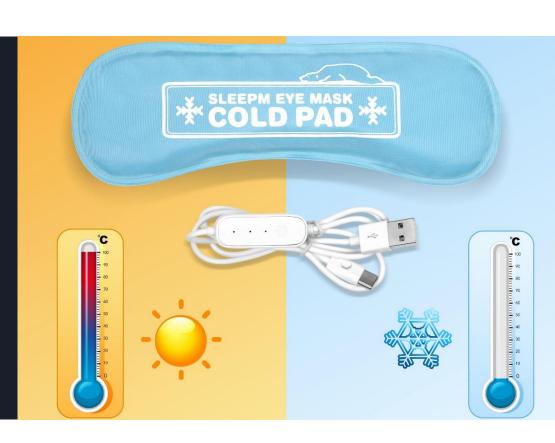

# EXTENSIVE CARE OF COLD AND HOT DUAL

# COMPRESSION OF BIOCRYSTAL ENERGY TRANSFORMS A NEW YOU IN DAYS!

# COMPRESSION OF BIOCRYSTAL ENERGY TRANSFORMS A NEW YOU IN DAYS!

- Biocrystal mini pad-The internal heating material uses nano-carbon tubes with a self-supporting structure. Soft fabric heats up quickly and evenly. It can be rubbed & bent for a long period of time & is washable.
- -- 02. Blue Silk fabric material
- The inner filling material is mulberry silk cotton, which is ultra soft and has excellent thermal insulation effect.
- The cold pad consists of a soft polyester material that is European environmentally friendly.