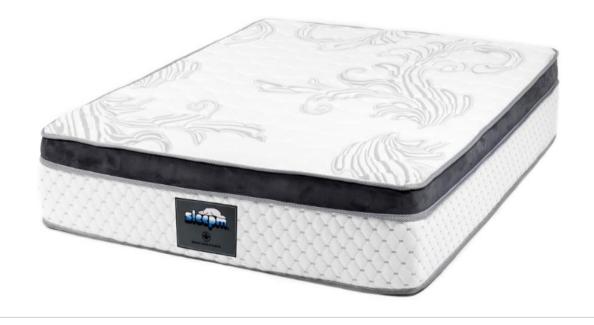

## LAYERS & MATERIALS

# OF SLEEPM MATTRESS

## Cool Gel Memory Foam

was designed by NASA in the 1970's to improve seat cushioning and crash protection for pilots & passengers. It's made from a substance called Viscoelastic. It is soft and energy absorbent, which minimizes impact.

## Biocrystal Mixture

The latest technology from the natural resources; crystals combined with the scientific technology to improve quality of life.

## Micro Coils

A hybrid mattress with micro-coils provides better airflow, relieves joint pressure, prevents motion transfer, provides all night comfort for years to come.

### **Activated Carbon**

It absorbs odors and polluted air particles. It also gathers negative ions that promote blood circulation while blocking electro – magnetic waves.

### Thai Natural Latex

Milky sap from Thai Rubber Trees.

\*Hypoallergenic \*Mildew proof

\*Anti-microbial \*Dust mite Resistant

## Independent Coils

## Hand-Tufted Tencel™ Fabric:

The hallmark of the luxury mattress. We take the extra time to tuft by hand so that not only you get to sleep longer but your mattress will also last longer.

## Supportive Natural Latex: