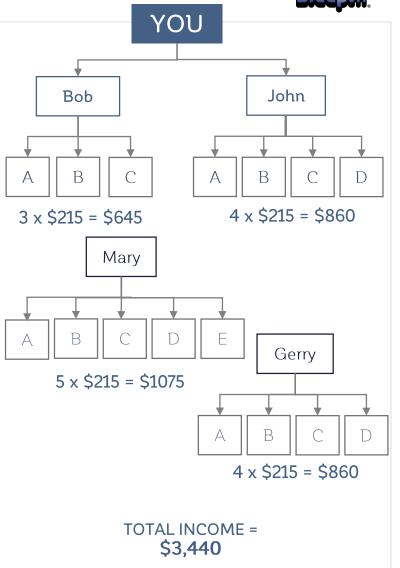

# SENIOR DISTRIBUTOR

2 Star (YOU)

#### CONDITION

Must have 2 personal sales

TOTAL: \$3,655

TOTAL: \$6,020