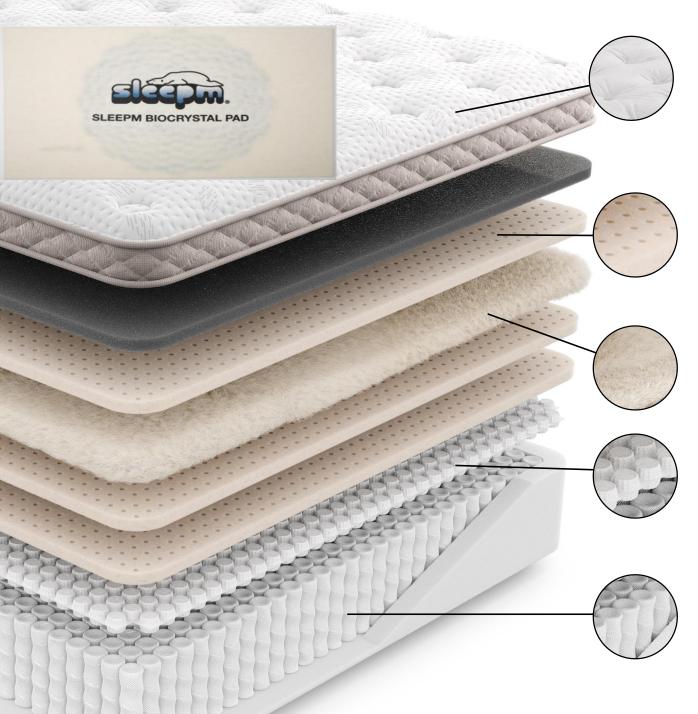

## LAYERS & MATERIALS

# OF SLEEPM MATTRESS

## Cool Gel Memory Foam

was designed by NASA in the 1970's to improve seat cushioning and crash protection for pilots & passengers. It's made from a substance called Viscoelastic. It is soft and energy absorbent, which minimizes impact.

## Biocrystal Mixture

The latest technology from the natural resources; crystals combined with the scientific technology to improve quality of life.

## Micro Coils

A hybrid mattress with micro-coils provides better airflow, relieves joint pressure, prevents motion transfer, provides all night comfort for years to come.

### **Activated Carbon**

It absorbs odors and polluted air particles. It also gathers negative ions that promote blood circulation while blocking electro – magnetic waves.

### Thai Natural Latex

Milky sap from Thai Rubber Trees.

\*Hypoallergenic \*Mildew proof

\*Anti-microbial \*Dust mite Resistant

## Independent Coils

## Hand-Tufted Tencel™ Fabric:

The hallmark of the luxury mattress. We take the extra time to tuft by hand so that not only you get to sleep longer but your mattress will also last longer.

## Supportive Natural Latex:

## PRESSURE RELIEVING

Ultimate pressure relief while providing a weightless feel. Environmentally-friendly, hypo-allergenic, anti-microbial, and extremely breathable.

## Hand-crafted GOTS-certified Wool:

## TEMPERATURE REGULATOR

Regulates your core temperature for the most natural sleeping environment by keeping you warm in the winter and cool during the summer.

## Micro Wrapped Coils:

## **MOTION ABSORBING**

Delivers a softer feel and smoother finish to your mattress, while absorbing movement and impact to prevent roll together for ultimate restorative sleep.

## Individually Nested Wrapped Coils:

## PERSONALIZED COMFORT

9-Series coil system: Independent coils adjust to your body's unique shape for personalized pressure relief and comfort. Tri-Zoned for back support.