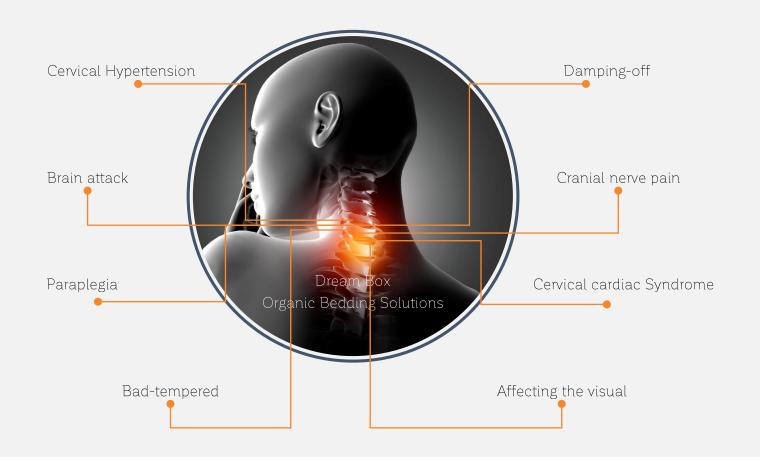

# **CERVICAL VERTEBRA DISEASE**

# CHOOSING THE CORRECT PILLOW

# HAS A CRUCIAL IMPACT ON COMFORTABLE SLEEP AND THE HEALTH OF THE CERVICAL SPINE!

- Unsuitable pillows and incorrect sleeping postures may cause excessive tension on cervical ligaments and muscles, accelerate the degeneration of intervertebral joints and lead to disorders in various body functions.
- The Sleepm pillow not only supports the curved part of the neck, but also the back of the head. Because the lower skull is curved backwards, only with this support can the tissues and other parts of the neck be relaxed and rested.